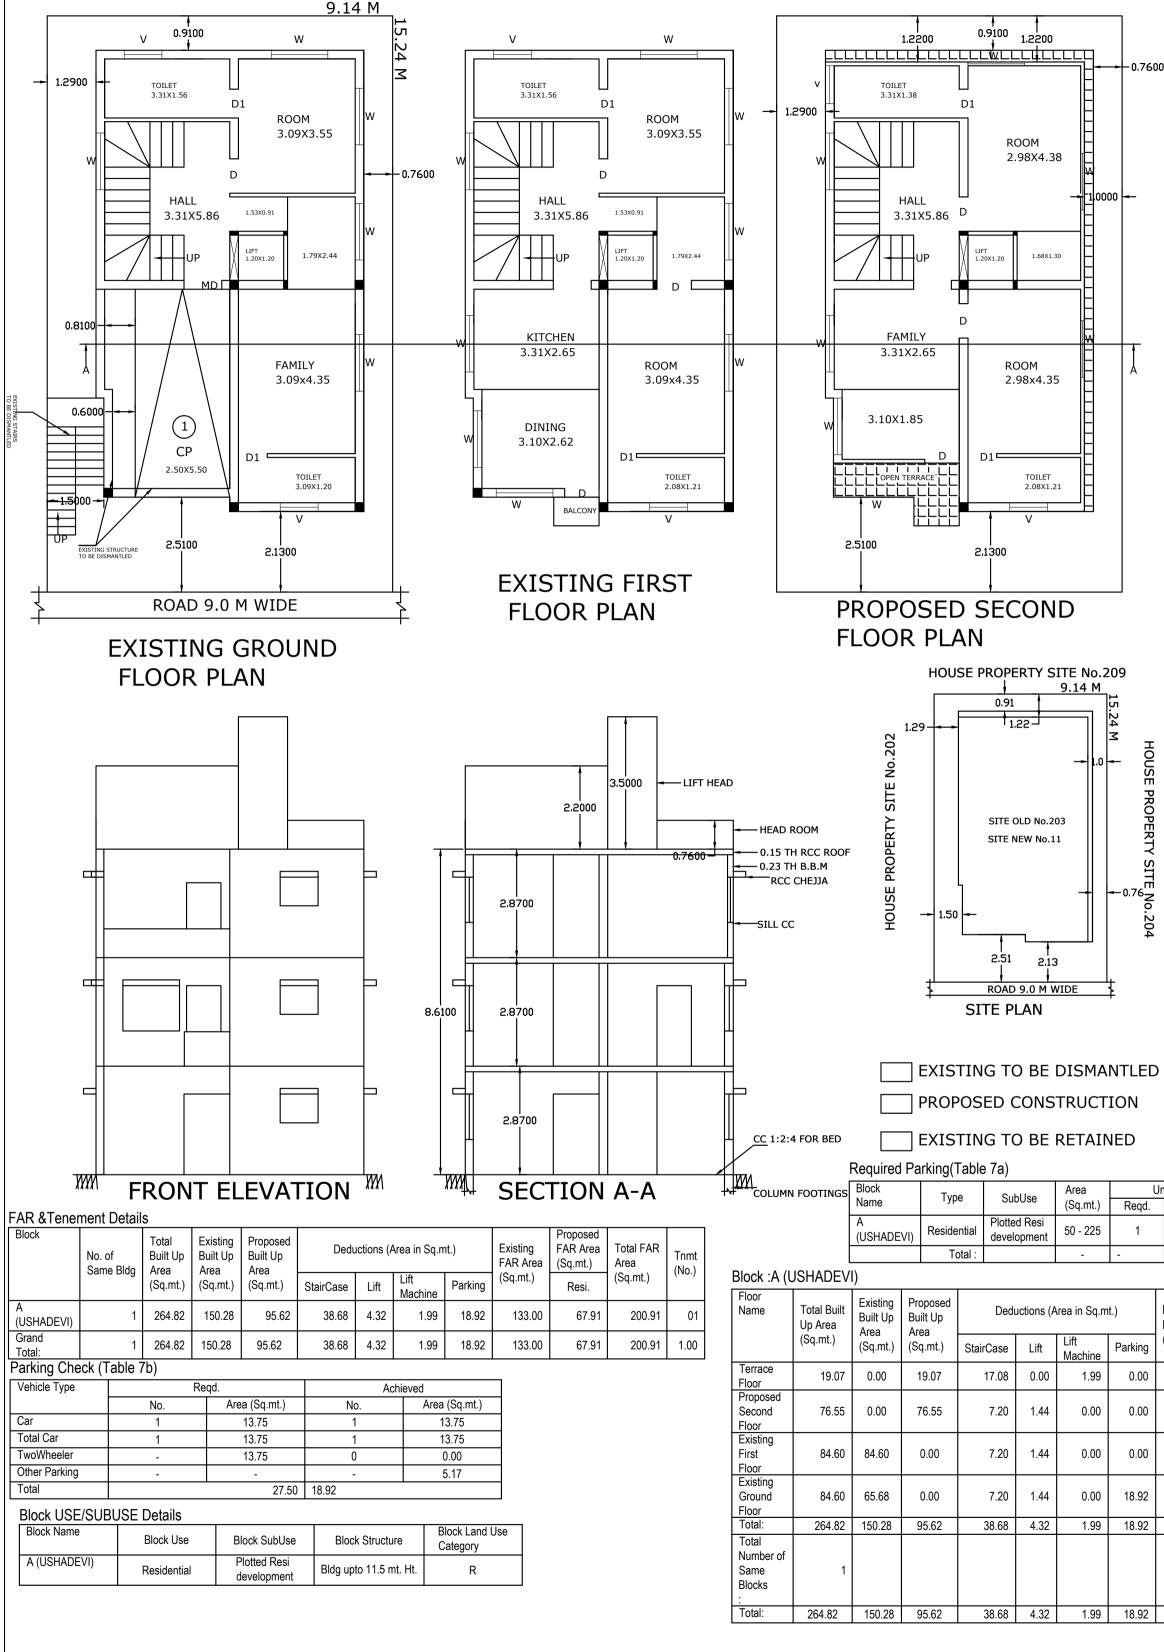

## TERRACE FLOOR PLAN



# NORTH

E

| Units |       | Car        |       |       |  |
|-------|-------|------------|-------|-------|--|
| Reqd. | Prop. | Reqd./Unit | Reqd. | Prop. |  |
| 1     | -     | 1          | 1     | -     |  |
|       | -     | -          | 1     | 1     |  |

|        | Existing<br>FAR Area | Proposed<br>FAR Area<br>(Sq.mt.) | Total FAR<br>Area | Tnmt<br>(No.) |
|--------|----------------------|----------------------------------|-------------------|---------------|
| arking | (Sq.mt.)             | Resi.                            | (Sq.mt.)          | ()            |
| 0.00   | 0.00                 | 0.00                             | 0.00              | 00            |
| 0.00   | 0.00                 | 67.91                            | 67.91             |